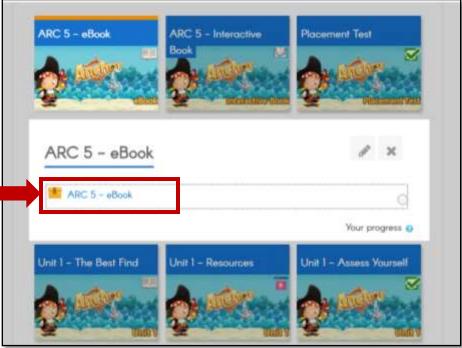

y your teacher and click on **Apply** to join the class.



## • (Students) How are the LMS courses organized?

- 1. Log in at <a href="https://www.preissmurphydigital.com">www.preissmurphydigital.com</a> with your confirmed username and password.
- 2. On your Dashboard, click on the course you would like to access, under My Classes.



- 3. Now you are inside your course area.
  - All courses are organized in units that correspond to the Book units (or chapters).
  - The first row shows the eBook, the Interactive Book, and a third tile with extra content for the course.
  - From the second row, each Unit will have 3 tiles or sections.
  - These rows are repeated until Unit 15 (the number of units for ARC 15).



4. Click on each tile to see its content. Click on the item to access it.





## (Students) How do I add a Book Code?

- 1. Log in at <a href="https://www.preissmurphydigital.com">www.preissmurphydigital.com</a> with your confirmed username and password.
- 2. On your Dashboard, click on Add Book Code.



3. Type in the access code printed at the back of your book. Click on Apply.





4. Your new book will be shown on your Dashboard, under My Classes.