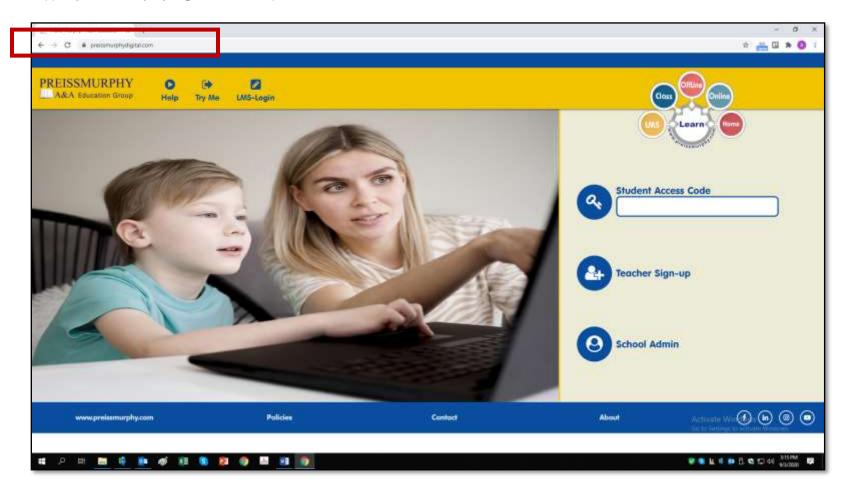

## • How do I create my account?

1. Type **preissmurphydigital.com** in your browser.

2. Type in the 16-digit access code you have in your Student Book (at end of the book). Click on Enter.

- 3. On the screen below
  - 3.1 First, **type** in your <u>username</u> and choose a <u>password</u> according to instructions.
  - 3.2 Then, **type** in or select your details: age, email, name and last name, city, and country.