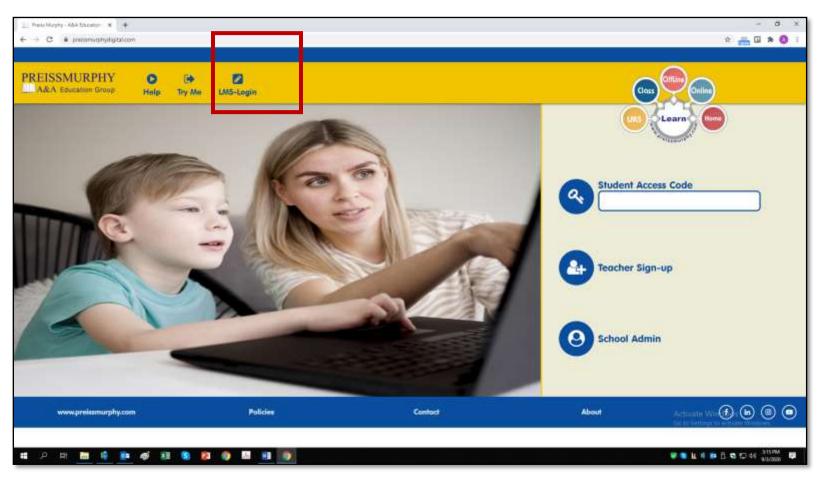

2. **Type** in your username and password. **Click** on **Log in**.

3. After you login, you will land on your Dashboard.

**Click** on the cover your course.

4. Now you are in your course.

- (Students) How do I join a class?
  - 1. Log in at <u>preissmurphydigital.com.</u>
  - 2. After you login, from your Dashboard, **click** on a course.