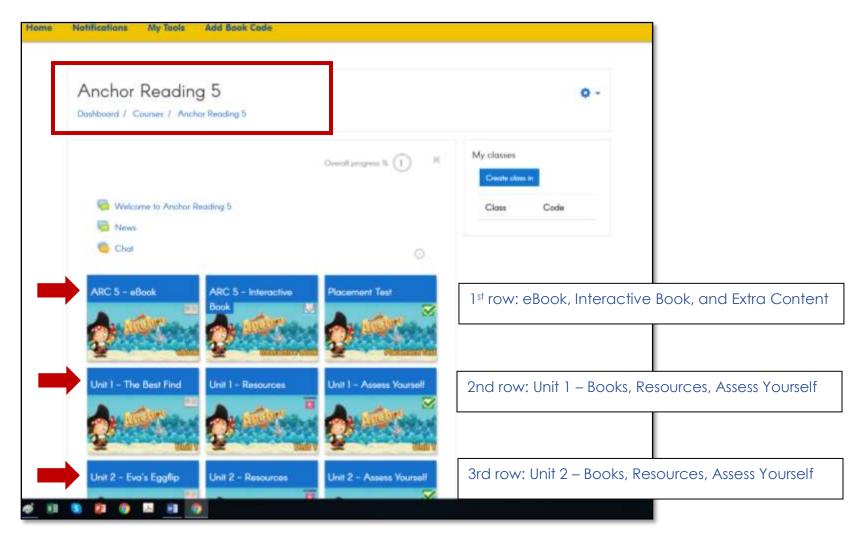

- 3. Now you are inside your course area.
  - All courses are organized in units that correspond to the Book units (or chapters).
  - The first row shows the eBook, the Interactive Book, and a third tile with extra content for the course.
  - From the second row, each Unit will have 3 tiles or sections.
  - These rows are repeated until Unit 15 (the number of units for ARC 15).