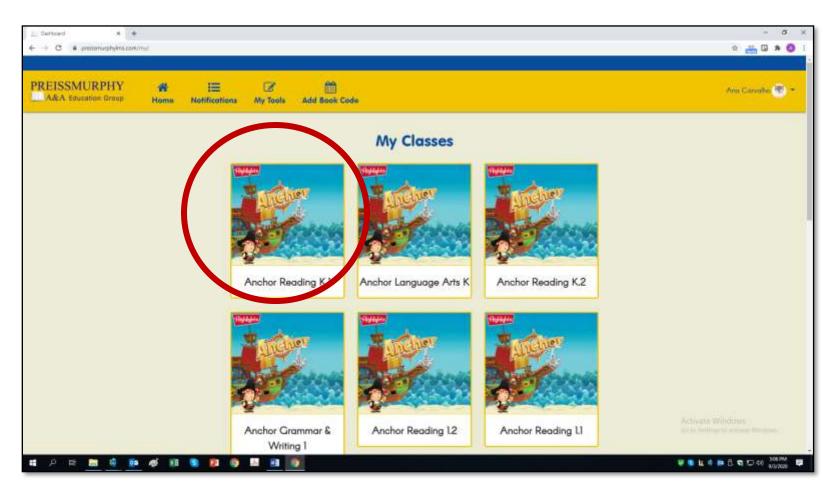

2. **Type** in your username and password. **Click** on **Log in**.

3. After you login, you will land on your Dashboard.

**Click** on the cover your course.

4. Now you are in your course.

- (Students) How do I join a class?
  - 1. Log in at <u>preissmurphydigital.com.</u>
  - 2. After you login, from your Dashboard, **click** on a course.

- 3. Now you are inside your course area.
  - All courses are organized in units that correspond to the Book units (or chapters).
  - The first row shows the eBook, the Interactive Book, and a third tile with extra content for the course.
  - From the second row, each Unit will have 3 tiles or sections.
  - These rows are repeated until Unit 15 (the number of units for ARC 15).