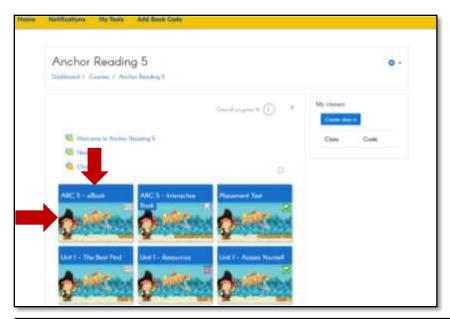

- 3. Now you are inside your course area.
  - All courses are organized in units that correspond to the Book units (or chapters).
  - The first row shows the eBook, the Interactive Book, and a third tile with extra content for the course.
  - From the second row, each Unit will have 3 tiles or sections.
  - These rows are repeated until Unit 15 (the number of units for ARC 15).

4. Click on each tile to see its content. Click on the item to access it.