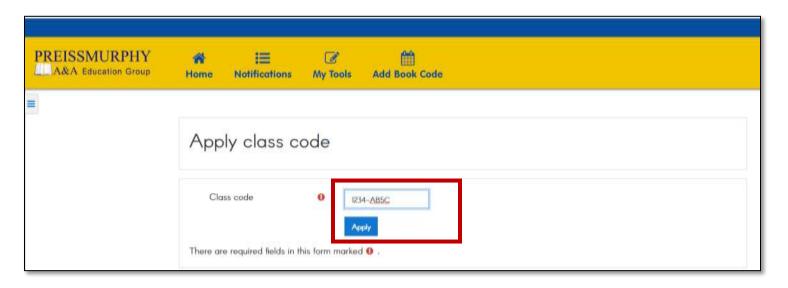

3. Click on Join class on the right of the screen.

4. **Type** in the 4-digit code provided by your teacher and click on **Apply** to join the class.