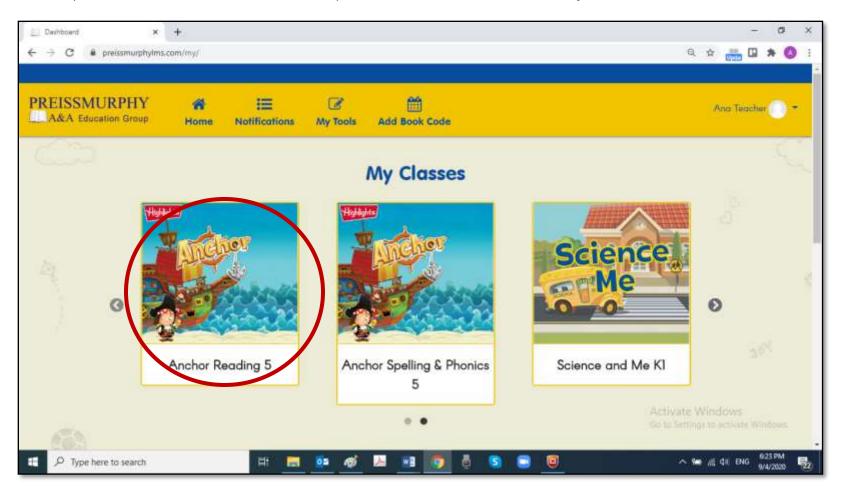

- 3. Now you are inside your course area.
  - All courses are organized in units that correspond to the Book units (or chapters).
  - The first row shows the eBook, the Interactive Book, and a third tile with extra content for the course.
  - From the second row, each Unit will have 3 tiles or sections.
  - These rows are repeated until Unit 15 (the number of units for ARC 15).