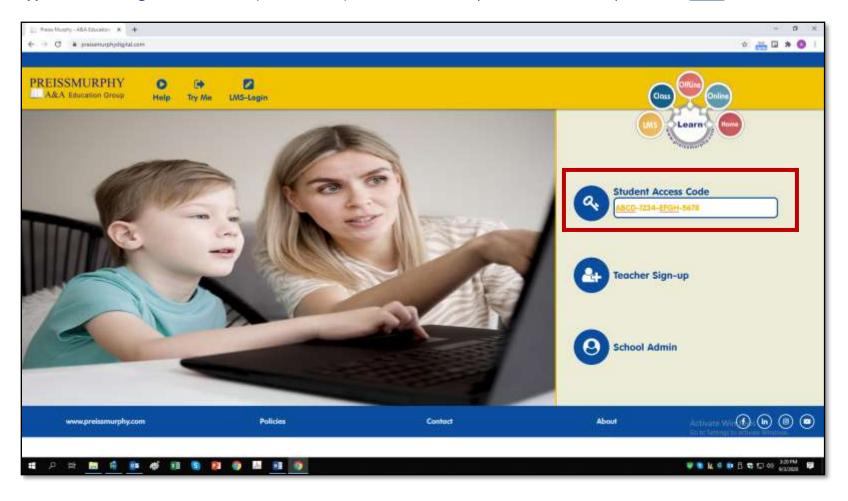

## • How do I create my account?

1. Type **preissmurphydigital.com** in your browser.

2. Type in the 16-digit access code you have in your Student Book (at end of the book). Click on Enter.

- 3. On the screen below
  - 3.1 First, **type** in your <u>username</u> and choose a <u>password</u> according to instructions.
  - 3.2 Then, **type** in or select your details: age, email, name and last name, city, and country.