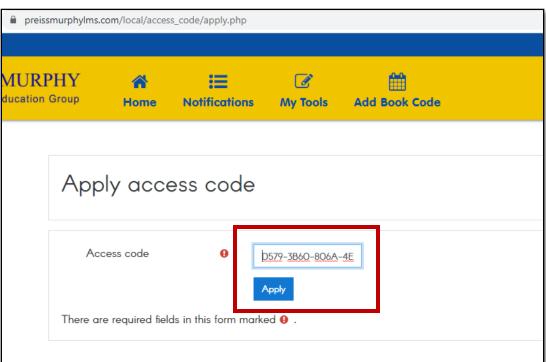

## (Students) How do I add a Book Code?

- 1. Log in at <a href="https://www.preissmurphydigital.com">www.preissmurphydigital.com</a> with your confirmed username and password.
- 2. On your Dashboard, click on Add Book Code.

3. Type in the access code printed at the back of your book. Click on Apply.

4. Your new book will be shown on your Dashboard, under My Classes.