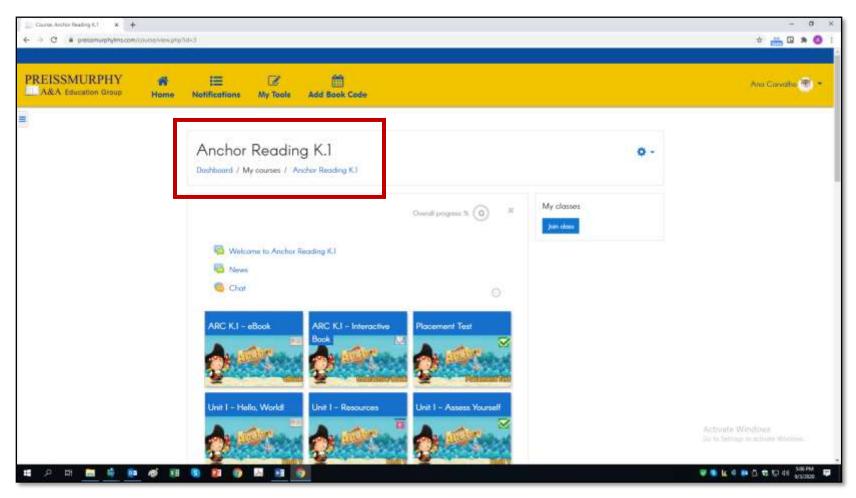

- 3. Now you are inside your course area.
  - All courses are organized in units that correspond to the Book units (or chapters).
  - The first row shows the eBook, the Interactive Book, and a third tile with extra content for the course.
  - From the second row, each Unit will have 3 tiles or sections.
  - These rows are repeated until Unit 15 (the number of units for ARC 15).

4. Click on each tile to see its content. Click on the item to access it.