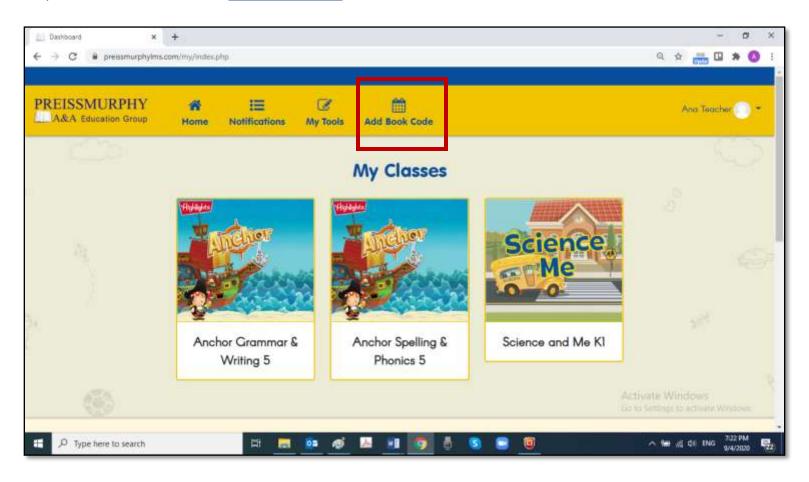

## (Students) How do I add a Book Code?

- 1. Log in at <a href="https://www.preissmurphydigital.com">www.preissmurphydigital.com</a> with your confirmed username and password.
- 2. On your Dashboard, click on Add Book Code.

3. Type in the access code printed at the back of your book. Click on Apply.

4. Your new book will be shown on your Dashboard, under My Classes.