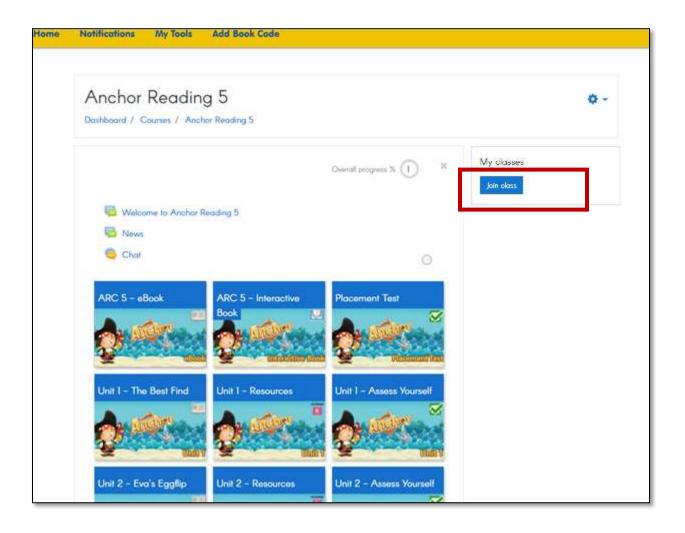

3. Click on Join class on the right of the screen.

4. **Type** in the 4-digit code provided by your teacher and click on **Apply** to join the class.