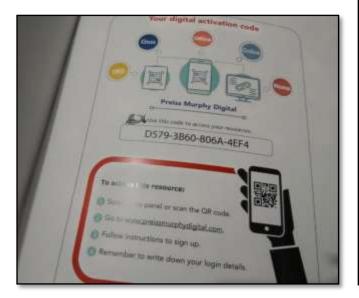

3. Type in the access code printed at the back of your book. Click on Apply.

4. Your new book will be shown on your Dashboard, under My Classes.