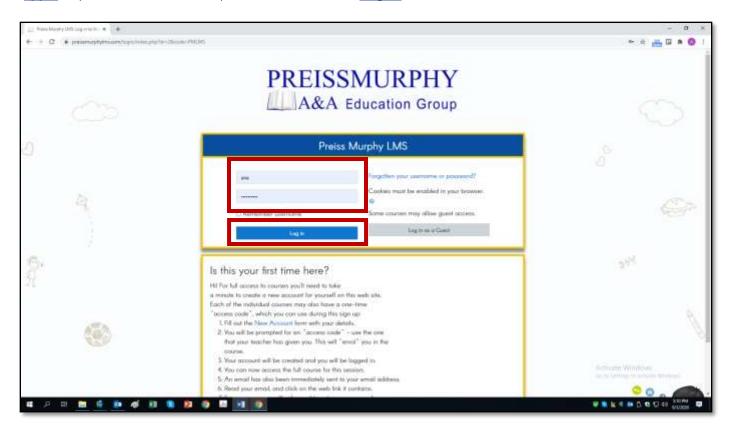

2. **Type** in your username and password. **Click** on **Log in**.

3. After you login, you will land on your Dashboard.

**Click** on the cover your course.

4. Now you are in your course.

- (Students) How do I join a class?
  - 1. Log in at <u>preissmurphydigital.com.</u>
  - 2. After you login, from your Dashboard, **click** on a course.