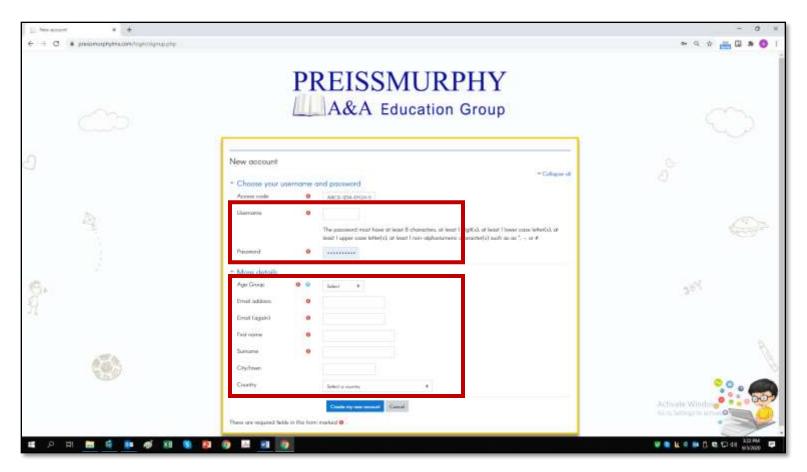

## • How do I create my account?

1. Type **preissmurphydigital.com** in your browser.

2. Type in the 16-digit access code you have in your Student Book (at end of the book). Click on Enter.

- 3. On the screen below
  - 3.1 First, **type** in your <u>username</u> and choose a <u>password</u> according to instructions.
  - 3.2 Then, **type** in or select your details: age, email, name and last name, city, and country.

- 4. Click on create my account.
- You will receive a confirmation message by email.
  Click on the web link inside the email to confirm your account and log in with your username and password.

- (Students) How do I access my course?
  - 1. Go to **preissmurphydigital.com** and click on **Login**.